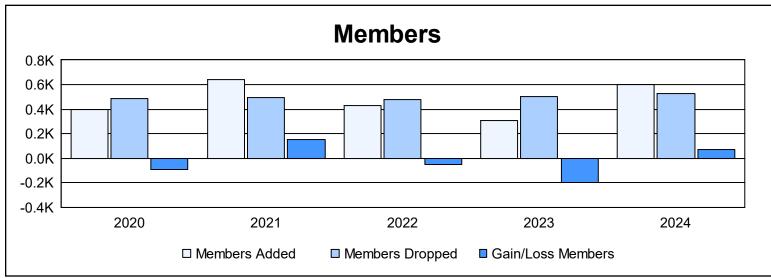

District 317 A

As of June 2024 Cumulative

| Year      | New<br>Clubs | Dropped<br>Clubs | Gain/<br>Loss<br>Clubs | New<br>Members | Charter<br>Members | Reinstate<br>Members | Transfer<br>Members | Total<br>Member<br>Added | Total<br>Members<br>Dropped | Gain/<br>Loss<br>Members |
|-----------|--------------|------------------|------------------------|----------------|--------------------|----------------------|---------------------|--------------------------|-----------------------------|--------------------------|
| 2019-2020 | 3            | 0                | 3                      | 247            | 89                 | 47                   | 16                  | 399                      | 487                         | -88                      |
| 2020-2021 | 7            | 0                | 7                      | 414            | 184                | 33                   | 11                  | 642                      | 491                         | 151                      |
| 2021-2022 | 3            | 0                | 3                      | 332            | 82                 | 7                    | 8                   | 429                      | 482                         | -53                      |
| 2022-2023 | 3            | 0                | 3                      | 195            | 94                 | 12                   | 3                   | 304                      | 505                         | -201                     |
| 2023-2024 | 2            | 4                | -2                     | 467            | 49                 | 44                   | 37                  | 597                      | 530                         | 67                       |
| Average   | 4            | 1                | 3                      | 331            | 100                | 29                   | 15                  | 474                      | 499                         | -25                      |