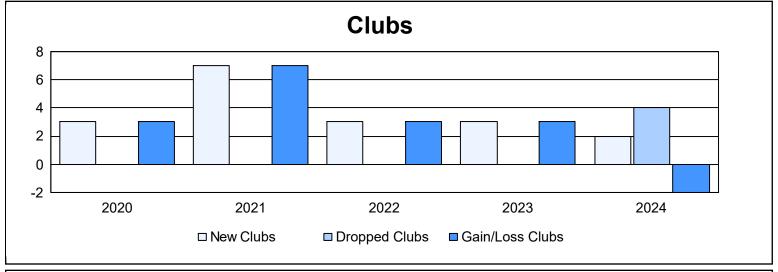

District 317 A

As of June 2024 Cumulative

| Year      | New<br>Clubs | Dropped<br>Clubs | Gain/<br>Loss<br>Clubs | New<br>Members | Charter<br>Members | Reinstate<br>Members | Transfer<br>Members | Total<br>Member<br>Added | Total<br>Members<br>Dropped | Gain/<br>Loss<br>Members |
|-----------|--------------|------------------|------------------------|----------------|--------------------|----------------------|---------------------|--------------------------|-----------------------------|--------------------------|
| 2019-2020 | 3            | 0                | 3                      | 247            | 89                 | 47                   | 16                  | 399                      | 487                         | -88                      |
| 2020-2021 | 7            | 0                | 7                      | 414            | 184                | 33                   | 11                  | 642                      | 491                         | 151                      |
| 2021-2022 | 3            | 0                | 3                      | 332            | 82                 | 7                    | 8                   | 429                      | 482                         | -53                      |
| 2022-2023 | 3            | 0                | 3                      | 195            | 94                 | 12                   | 3                   | 304                      | 505                         | -201                     |
| 2023-2024 | 2            | 4                | -2                     | 467            | 49                 | 44                   | 37                  | 597                      | 530                         | 67                       |
| Average   | 4            | 1                | 3                      | 331            | 100                | 29                   | 15                  | 474                      | 499                         | -25                      |